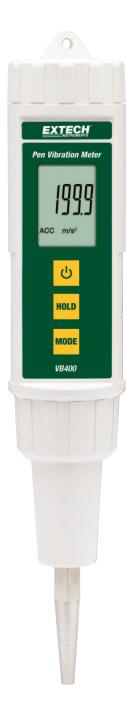

## **Pen Vibration Meter**

Measures RMS Acceleration and Velocity

with metric and imperial units of measure

## **Features:**

- Ranges Acceleration (RMS): 656ft/s²; 20.39g; 200m/s², Velocity (RMS): 7.87in/s; 2.00cm/s; 200mm/s
- · Wide frequency range of 10Hz to 1kHz
- Resolution to 1ft/s²; 0.01g; 0.1m/s² and 0.02in/s; 0.01cm/s; 0.1mm/s
- Basic accuracy of ±(5% + 2 digits)
- Zero adjustment
- Data Hold freezes the reading in the display
- Water and dust resistant to IP65
- Low battery indicator
- Dimensions: Meter: 6.9 x 1.6 x 1.3" (175 x 40 x 32mm);
  Sensing Head: 0.4" dia x 1.9" (9mm dia x 30mm)
  Weight: 0.53lbs (240g)
- Complete with test pin tip, magnetic base, 4 x AAA batteries, and pouch case